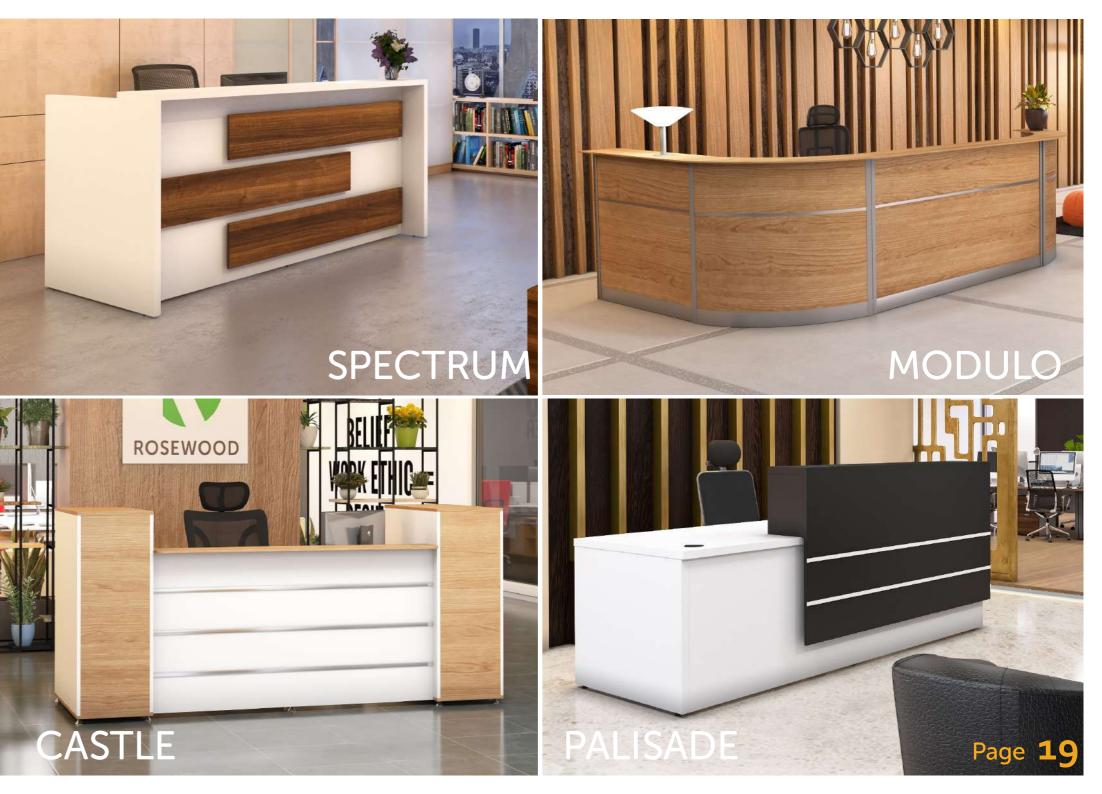

## ACCUEIL DU BUREAPLUSS.

Compact yet efficient, the Pluss Reception Desk is the perfect addition to any waiting room or reception area creating a feeling of style and integrity. Metal accents and a chic clean look make this piece an attractive option, made to match the décor of any office space.