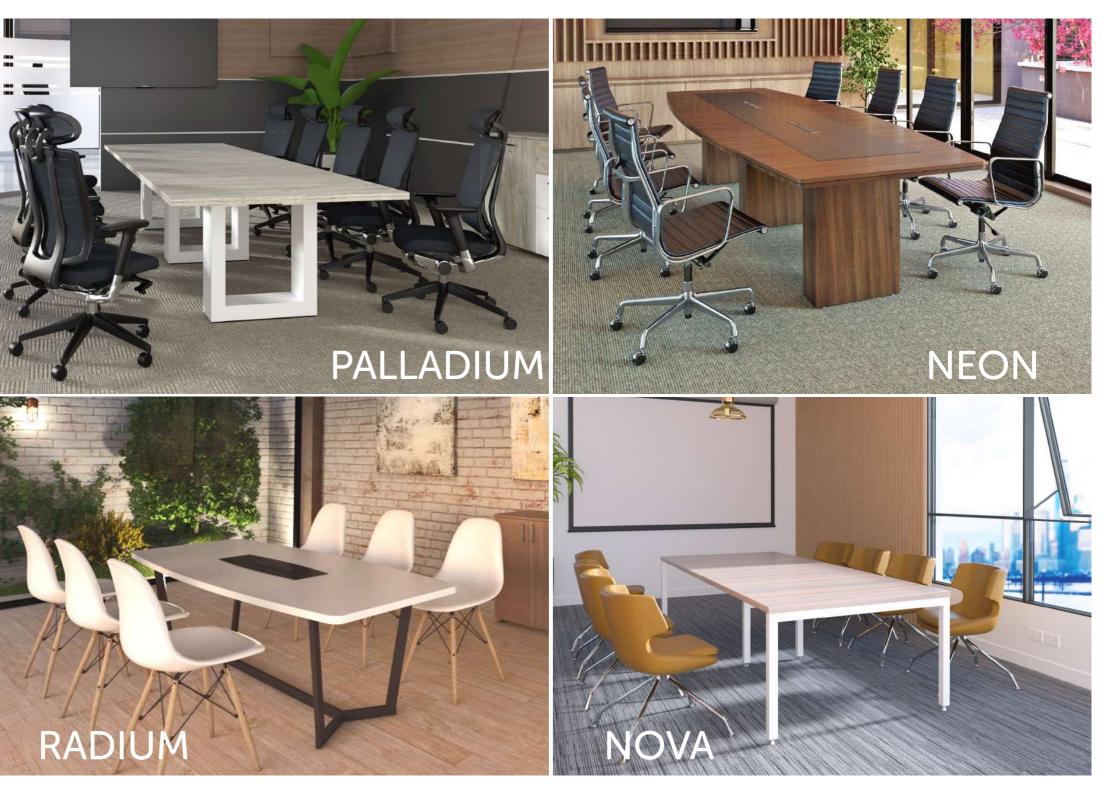

#### CARBON.

The Carbon Boardroom Table confidently accentuates any available space. Capable of extraordinary elegance with a distinctive style and look, it draws attention and instantly becomes the focus of the room. It will be the perfect place for any team to analyze, strategize, and plan a business future.