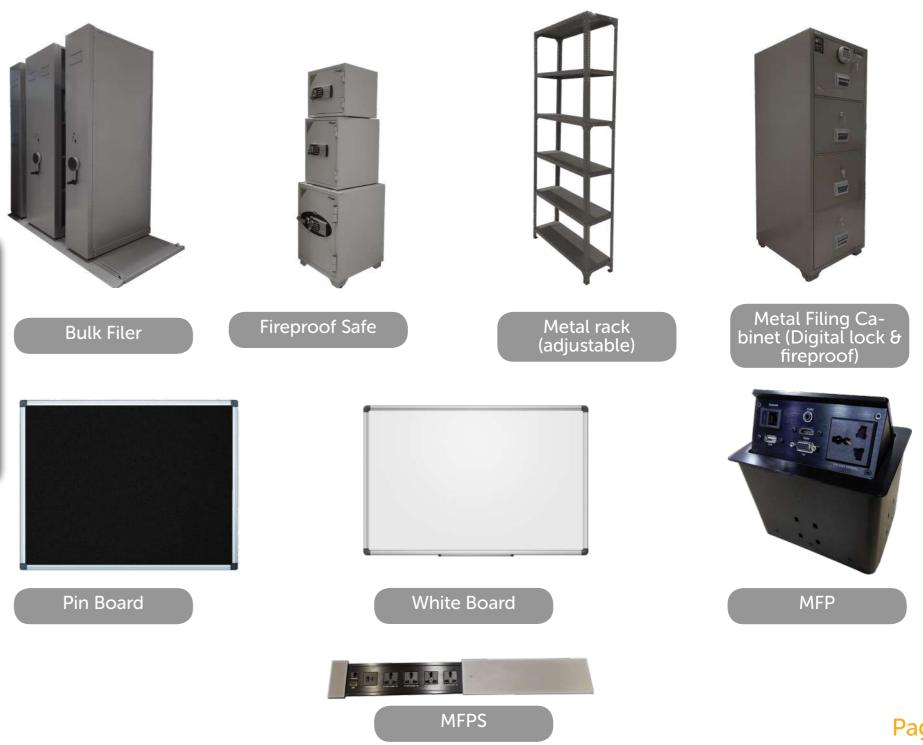

## CONTENTS

| 01 | EXECUTIVE<br>DESKS | 02<br>WORKSTATIONS             |
|----|--------------------|--------------------------------|
| 03 | RECEPTIONS         | 04<br>CONFERENCE<br>TABLES     |
| 05 | SEATING            | 06<br>LOUNGE                   |
| 07 | FINISHES           | 08<br>STORAGE &<br>ACCESSORIES |