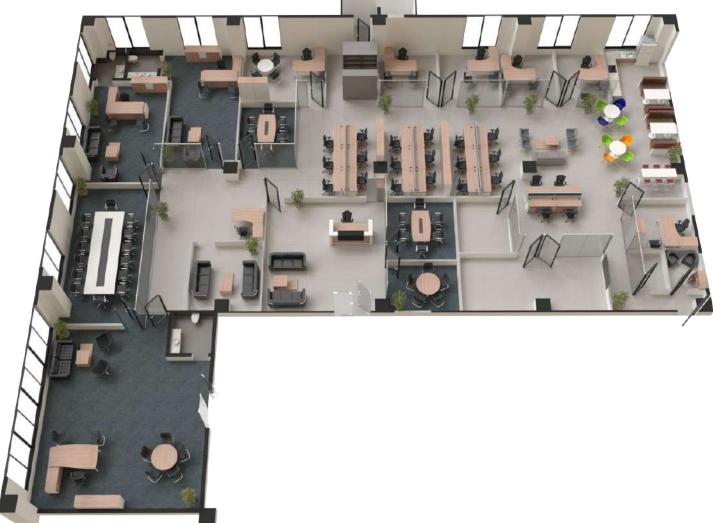

## CONTENTS

| 01 | EXECUTIVE<br>DESKS | 02<br>WORKSTATIONS             |
|----|--------------------|--------------------------------|
| 03 | RECEPTIONS         | 04<br>CONFERENCE<br>TABLES     |
| 05 | SEATING            | 06<br>LOUNGE                   |
| 07 | FINISHES           | 08<br>STORAGE &<br>ACCESSORIES |