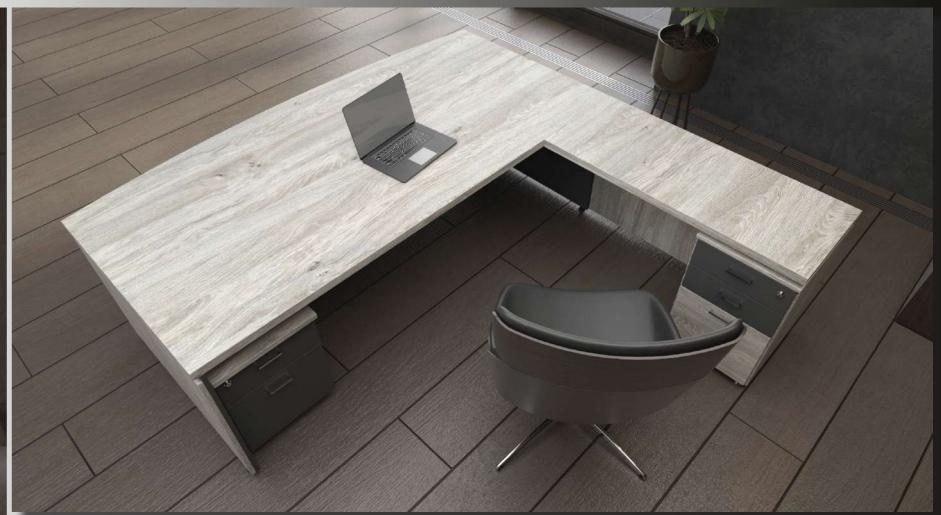

#### GENOA.

The design of this Executive Suite plays on lines and curves with a strong visual impact. Capable of occupying a space without overwhelming it, it incorporates a flavour of distinction creating a unique and luxurious work environment.

ШS DESK 

.

Available in sizes:

1600 \* 1600 \* 745mm (l\*w\*h) 1800 \* 1800 \* 745mm (l\*w\*h) 2000 \* 2000 \* 745mm (l\*w\*h) 2200 \* 2200 \* 745mm (l\*w\*h)