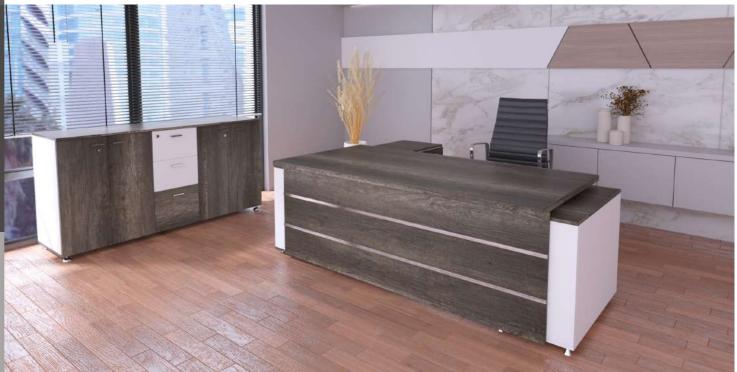

#### PALERMO.

The Palermo Executive Desk forms essential expressions of a minimalist but stylish design. Featuring ample storage and surface space make this the ideal choice for any work environment and the mix of materials adds visual interest that will complement a variety of décor.