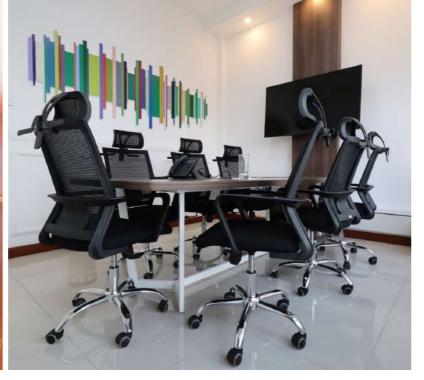

#### CARBON.

The Carbon Boardroom Table confidently accentuates any available space. Capable of extraordinary elegance with a distinctive style and look, it draws attention and instantly becomes the focus of the room. It will be the perfect place for any team to analyze, strategize, and plan a business future.

### Ш - III B B Z S S R ш **N N N**

Bring together style, comfort and function with a breathable mesh office chair. Choose from our range of luxury and contemporary hitech designs, perfect for all office environments bringing a sophisticated profile and visual lightness to any space. Whether your needs dictate plush executive or the basic utility models, we have them all.