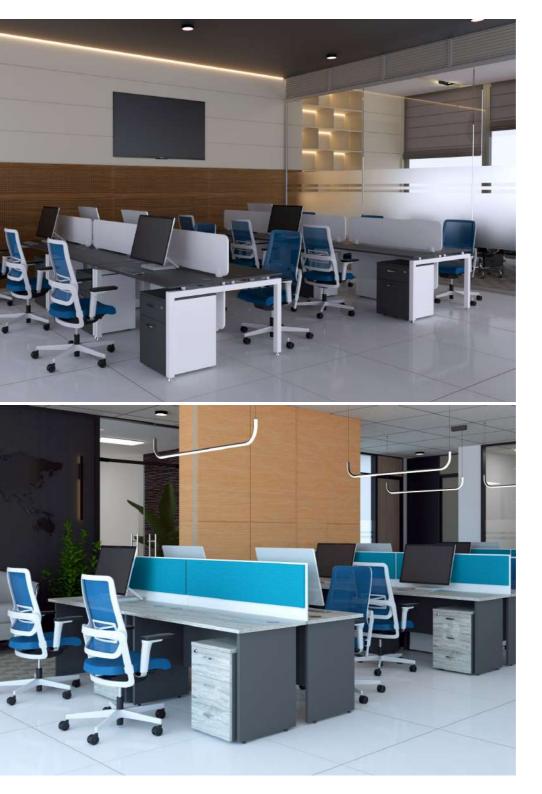

#### METALINK.

Showcasing a simplistic design, the Metalink range displays a frame architecture of clean lines in a metal finish. These sleek desks are a perfect combination of function, durability and design in a modern form providing plenty of room to meet work needs without compromising style.

Available in sizes:

1000 mm 1200 mm 1400 mm 1600 mm 1800 mm

#### NOVALINK.

With its contemporary design, the Novalink furniture system displays verve and attitude. Its metal frame construction and stylish design make it the ideal option for an organisation that wants to make an emphatic statement about its brand.

#### INTERLINK.

The Interlink Workstation is our entry level furniture system. Adaptable and affordable, this range is for anyone who desires productivity, functionality and economy of investment.