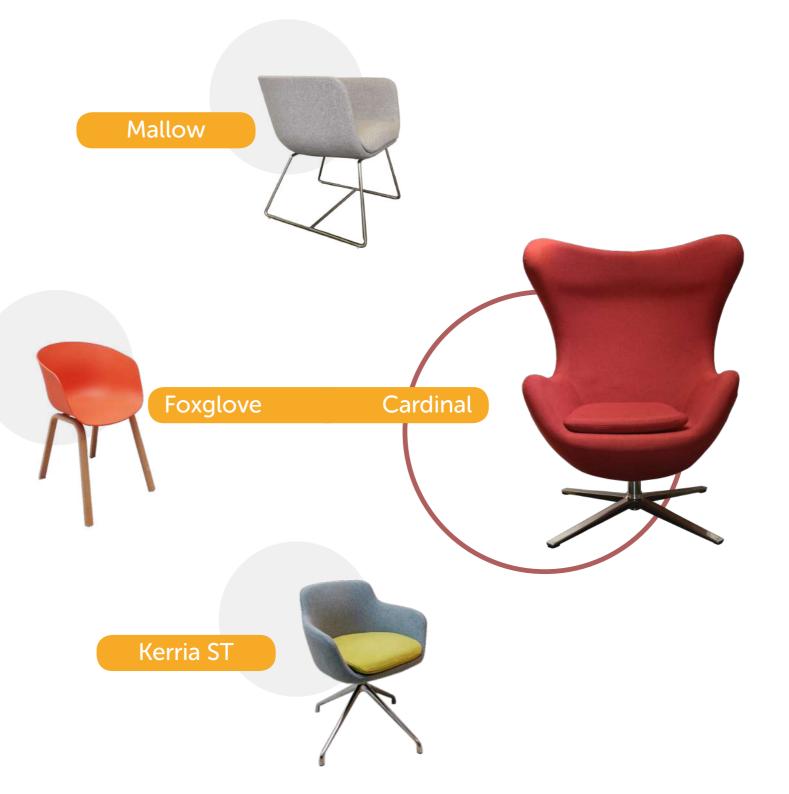

Break-out spaces provide a shift in the office environment helping employees relieve the modern workday stress and recharge their minds. We help you create these spaces with our colourful and informal furniture. BREAK