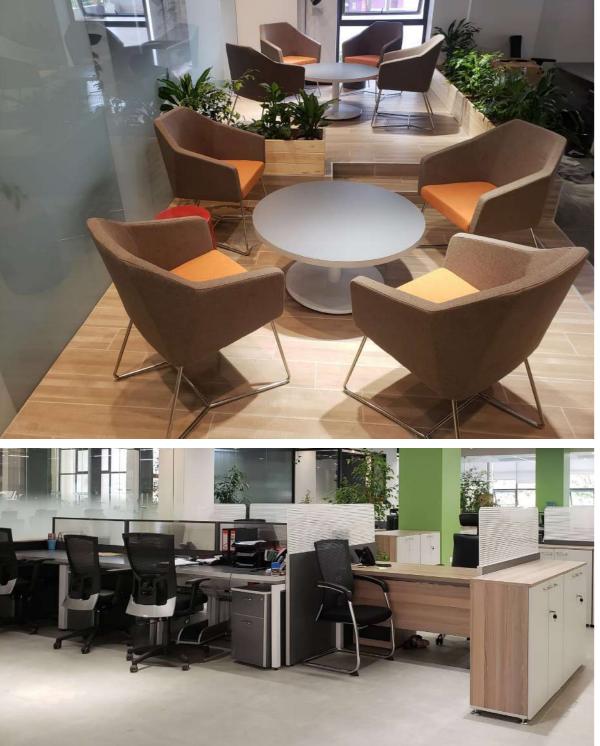

Break-out spaces provide a shift in the office environment helping employees relieve the modern workday stress and recharge their minds. We help you create these spaces with our colourful and informal furniture. BREAK

-11-5

-352 -353 -354 -355 -356 -357

-370 -37

ЦС

S Г О

Set-up a refreshing break-out space that facilitates employee creativity, productivity and mental wellness with our wide range of break-out furniture.

The Dalia bistro chair is minimalistic and modern, available with the optional padded panel on the seat for a greater cushioned comfort. Designed with a plastic seat supported by an Eiffel-style base made of natural wood, it adds a functional touch to your personal space.