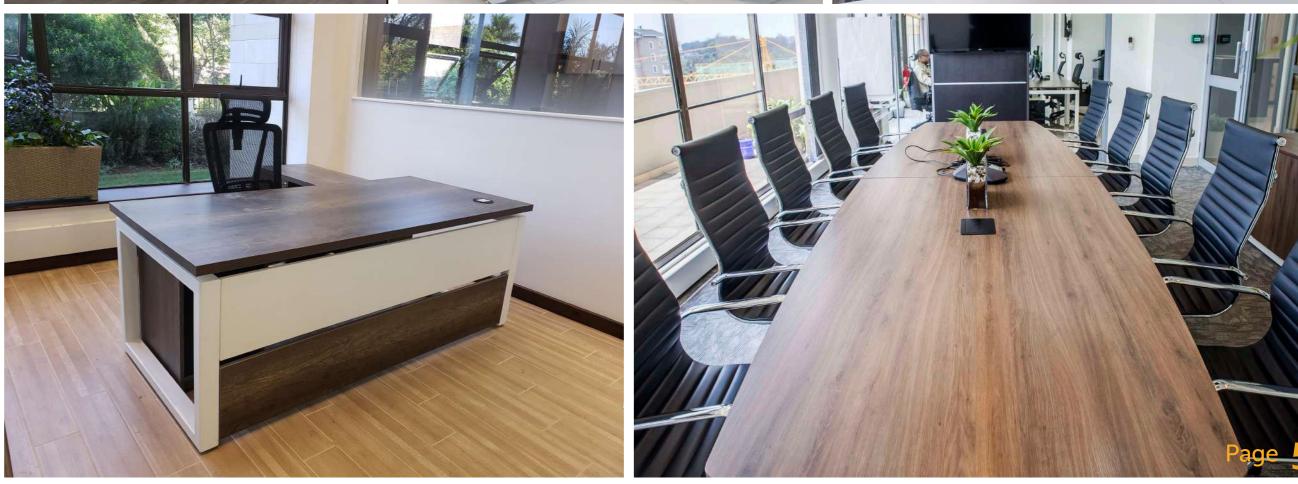

#### CARBON.

The Carbon Boardroom Table confidently accentuates any available space. Capable of extraordinary elegance with a distinctive style and look, it draws attention and instantly becomes the focus of the room. It will be the perfect place for any team to analyze, strategize, and plan a business future.