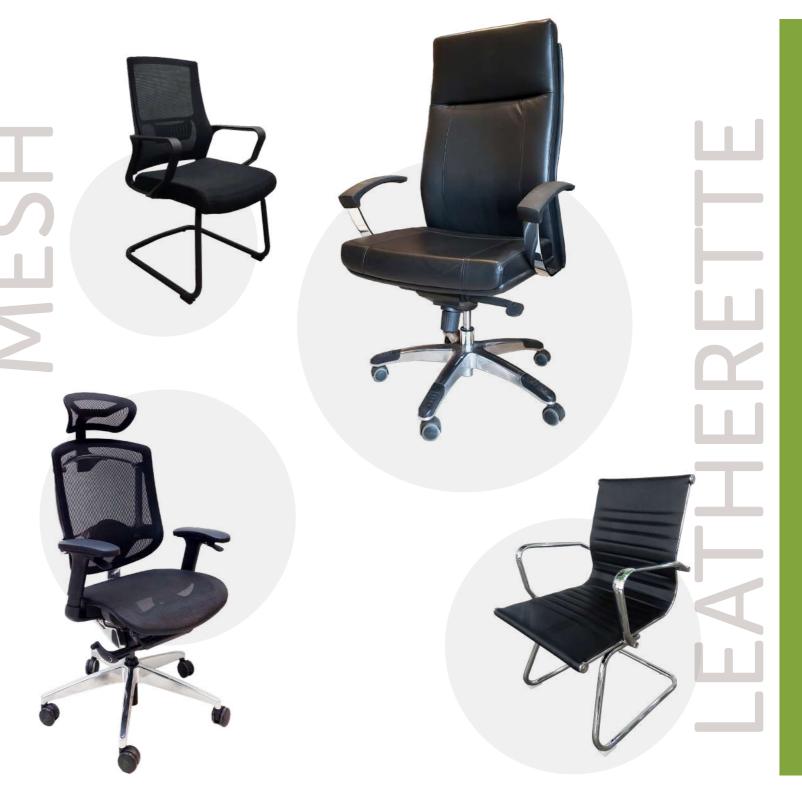

### Ш - III B B Z S S R ш **N N N**

Bring together style, comfort and function with a breathable mesh office chair. Choose from our range of luxury and contemporary hitech designs, perfect for all office environments bringing a sophisticated profile and visual lightness to any space. Whether your needs dictate plush executive or the basic utility models, we have them all.

-

S

Enjoy a classic look by adding these chairs to your executive offices. A leatherette chair embodies good taste and accentuates authority. The quality and durability of these excellent chairs are reflective of the materials and craftsmanship involved in their manufacture.