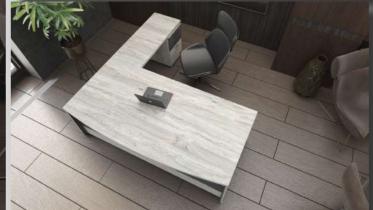

ШS DESK 

.

Available in sizes:

1600 \* 1600 \* 745mm (l\*w\*h) 1800 \* 1800 \* 745mm (l\*w\*h) 2000 \* 2000 \* 745mm (l\*w\*h) 2200 \* 2200 \* 745mm (l\*w\*h)

EXECUTIVE DESK

Available in sizes:

1600 \* 1600 \* 745mm (l\*w\*h) 1800 \* 1800 \* 745mm (l\*w\*h) 2000 \* 2000 \* 745mm (l\*w\*h) 2200 \* 2200 \* 745mm (l\*w\*h)

Available in sizes:

1600 \* 1600 \* 745mm (l\*w\*h) 1800 \* 1800 \* 745mm (l\*w\*h) 2000 \* 2000 \* 745mm (l\*w\*h) 2200 \* 2200 \* 745mm (l\*w\*h)