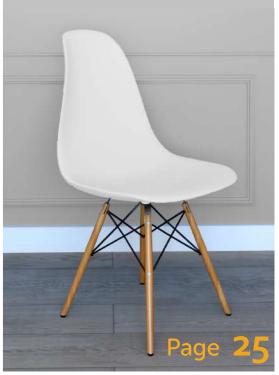

-11-5

-352 -353 -354 -355 -356 -357

-370 -37

ЦС

S Г О

Set-up a refreshing break-out space that facilitates employee creativity, productivity and mental wellness with our wide range of break-out furniture.

The Dalia bistro chair is minimalistic and modern, available with the optional padded panel on the seat for a greater cushioned comfort. Designed with a plastic seat supported by an Eiffel-style base made of natural wood, it adds a functional touch to your personal space.